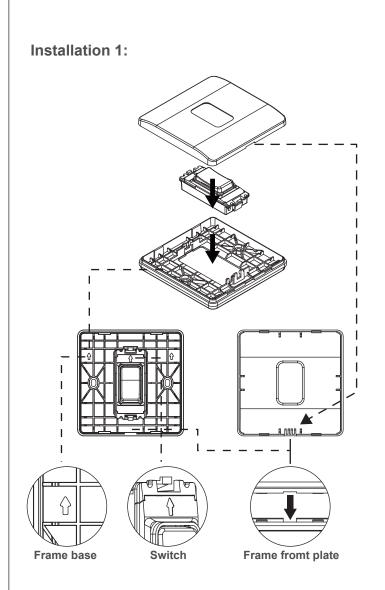

## F. Installations

<section-header>

I

Compatible with MK Grid System

Arrow pointing upwards

Antenna Installation