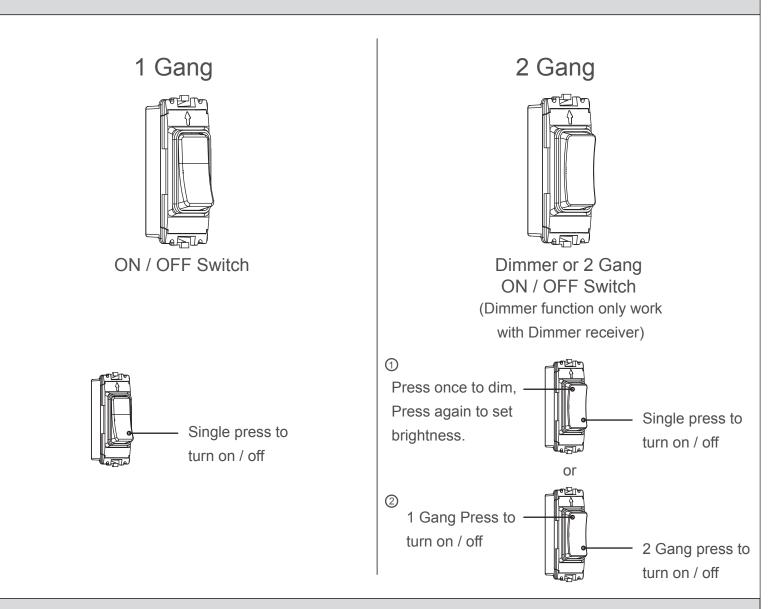

cal and Electronic Equipment Directive)



## **B. Specifications And Installations**

Install on or close to metal surface would decrease the

transmission range significantly. Suggest to keep away from metal surface at least 1m to get the best performance.

#### Dimensions:



Power Source: Self Powered (Kinetic) Radio Frenquency: 433 MHz Switching Type: Push Switch Dimming Type: Push Selected IP Rating: IP20 Body Material: Polycarbonate Weight: 24g

#### Transmission Range:

Outdoor 100m (no barrier) Indoor 30m (plaster board; drywall) Indoor 15m (concrete, glass walls) (Range may vary depending on surrounding situation)



## C. Compatible Receiver (Order seperately.)



ON / OFF Receiver



ON / OFF Receiver Tuya Wifi (2.4G)



Dimmer Receiver Tuya Wifi (2.4G)

#### **D.** Operation



#### **E.** Pairing with Receiver

#### Pairing to Receiver - Standard method



Press the Pairing Key for 3-4s, untill the RED indicator flash slowly.



While the indicator on receiver flashes, press the Kinetic switch ONCE to complete the pairing.

## F. Installations



<section-header>

I

Compatible with MK Grid System

Arrow pointing upwards

Antenna Installation



#### **Company Details**

#### Helpline

If you receive this item with parts broken or missing,

please telephone: **0333 0050077** Please have ready your name, address, tel. no., product reference, where purchased and parts required. An answering service is in operation outside office hours and during busy periods.

We regret that we are unable to give advice on internal house wiring.

Cascade Holdings Ltd, Gorse Mill