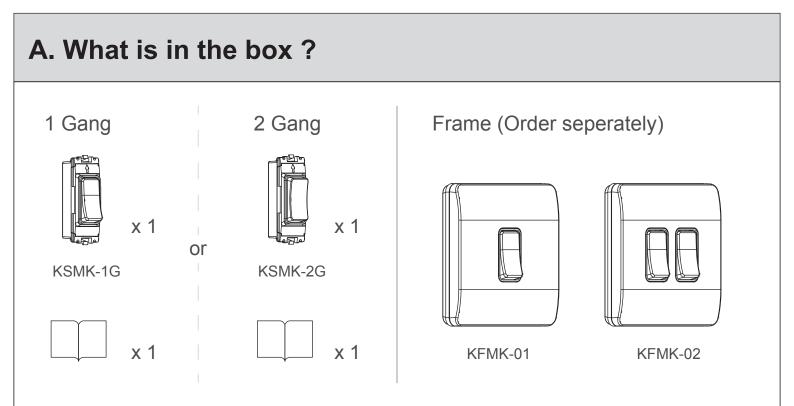

## C. Compatible Receiver (Order seperately.)

ON / OFF Receiver

ON / OFF Receiver Tuya Wifi (2.4G)

Dimmer Receiver Tuya Wifi (2.4G)