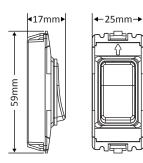

#### Dimensions:

Power Source: Self Powered (Kinetic) Radio Frenquency: 433 MHz Switching Type: Push Switch Dimming Type: Push Selected IP Rating: IP20 Body Material: Polycarbonate Weight: 24g