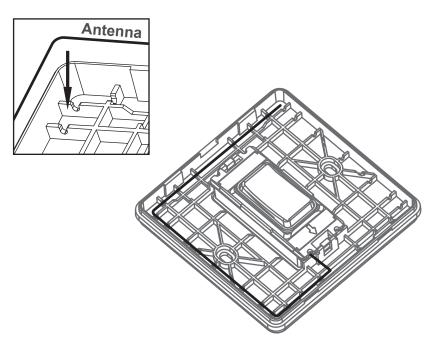

## F. Installations

<section-header>

I

Compatible with MK Grid System

Arrow pointing upwards

Antenna Installation