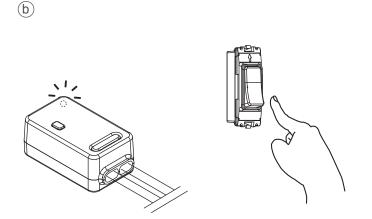

#### **E.** Pairing with Receiver

#### Pairing to Receiver - Standard method

Press the Pairing Key for 3-4s, untill the RED indicator flash slowly.

While the indicator on receiver flashes, press the Kinetic switch ONCE to complete the pairing.