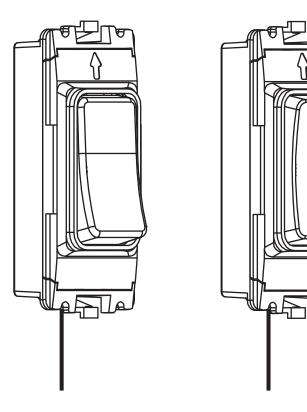

## F. Installations

<section-header>

I

Compatible with MK Grid System

Arrow pointing upwards

Antenna Installation