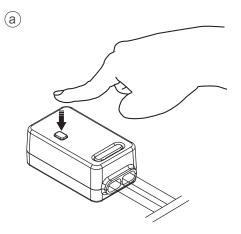

ns**

Install on or close to metal surface would decrease the

transmission range significantly. Suggest to keep away from metal surface at least 1m to get the best performance.

#### Dimensions:



Power Source: Self Powered (Kinetic) Radio Frenquency: 433 MHz Switching Type: Push Switch Dimming Type: Push Selected IP Rating: IP20 Body Material: Polycarbonate Weight: 24g

#### Transmission Range:

Outdoor 100m (no barrier) Indoor 30m (plaster board; drywall) Indoor 15m (concrete, glass walls) (Range may vary depending on surrounding situation)



## C. Compatible Receiver (Order seperately.)



ON / OFF Receiver



ON / OFF Receiver Tuya Wifi (2.4G)



Dimmer Receiver Tuya Wifi (2.4G)

#### **D.** Operation



#### **E.** Pairing with Receiver

#### Pairing to Receiver - Standard method



Press the Pairing Key for 3-4s, untill the RED indicator flash slowly.



While the indicator on receiver flashes, press the Kinetic switch ONCE to complete the pairing.

## F. Installations



<section-header>

I

Compatible with MK Grid System

Arrow pointing upwards

Antenna Installation



#### **Company Details**

#### Helpline

If you receive this item with parts broken or missing,

please telephone: **0333 0050077** Please have ready your name, address, tel. no., product reference, where purchased and parts required. An answering service is in operation outside office hours and during busy periods.

We regret that we are unable to give advice on internal house wiring.

Cascade Holdings Ltd, Gorse Mill, Gorse Street, Chadderton, Oldham. OL9 9RJ

EU Authorised Representative: Author